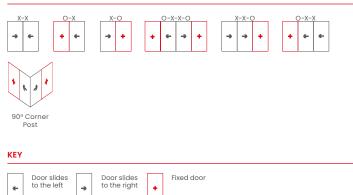

## CONFIGURATIONS

#### OPTIONS

- > Available in double or triple track
- > Glazing options of 38mm 52mm
- Floating corner post option for larger opening space
- > Single colour available as standard
- > Available in a range of configurations
- > Double or triple glazing solutions available on the same outer-frame