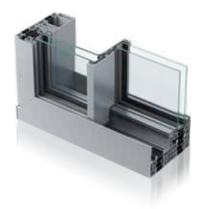

#### **DESIGN FEATURES**

- > Fully concealed outer-frame
- > 21mm central interlock
- > One or more opening panels with large width dimensions up to 3000mm and height dimensions up to 3500mm
- > Holds up to 400 kg panel weight

#### OPTIONS

- > Available in double or triple track
- > Glazing options of 38mm 52mm
- Floating corner post option for larger opening space
- > Single colour available as standard
- > Available in a range of configurations
- > Double or triple glazing solutions available on the same outer-frame