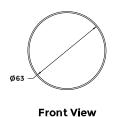

#### Round Door Knob - KM163 - 63mm diameter

- Available in Satin Stainless Steel and Matt Black