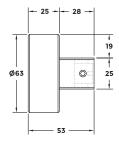

#### Round Door Knob - KM163 - 63mm diameter

- Available in Satin Stainless Steel and Matt Black