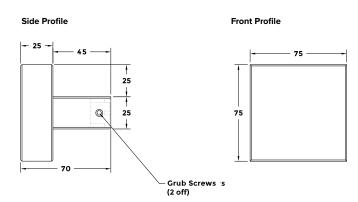

#### Round Door Knob - KM163 - 63mm diameter

- Available in Satin Stainless Steel and Matt Black

#### Square Door Knob - KM120

- Available in Satin Stainless Steel and Matt Black