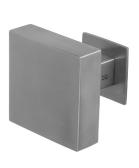

#### Square Door Knob - KM120

- Available in Satin Stainless Steel and Matt Black