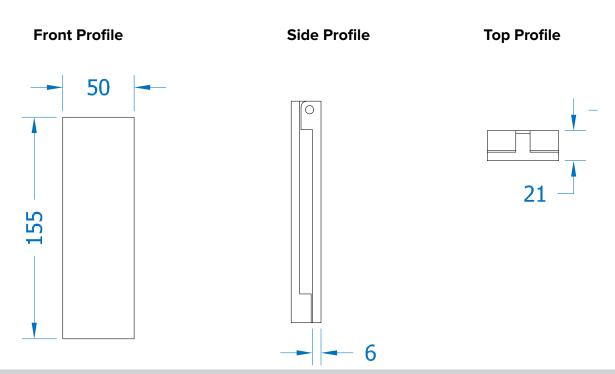

#### Stainless Steel Door Knocker - DKB155

- Available in Satin Stainless Steel

For further assistance, call 01702 899440

www.alu-tec.co.uk

Fletchers Square, Temple Farm Industrial Estate, Southend-on-Sea, Essex SS2 5RN