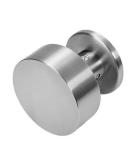

## BLU™ STAINLESS STEEL CONTEMPORARY DOOR KNOB

- Fixed centre contemporary doorknob
- Can be used as a single bolt through or back-to-back door pull set
- Manufactured from 316 Marine Grade Stainless Steel
- Ideal for use where corrosion levels are high such as city or coastal environments and with acidic timber

#### Round Door Knob - KM163 - 63mm diameter

- Available in Satin Stainless Steel and Matt Black