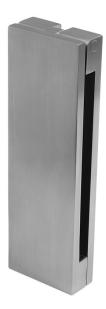

## BLU™ STAINLESS STEEL CONTEMPORARY DOOR KNOB

- Fixed centre contemporary doorknob
- Can be used as a single bolt through or back-to-back door pull set
- Manufactured from 316 Marine Grade Stainless Steel
- Ideal for use where corrosion levels are high such as city or coastal environments and with acidic timber

#### Round Door Knob - KM163 - 63mm diameter

- Available in Satin Stainless Steel and Matt Black

#### Square Door Knob - KM120

- Available in Satin Stainless Steel and Matt Black