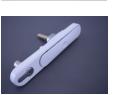

# BLU™ STAINLESS STEEL BIFOLDING HANDLE

- Ergonomic bi-fold door handle
- Comes complete with  $63 \times 25$ mm backplate and has a mounted 7x7x50mm spindle, the lever operates to an opening angle of 21.5 degrees
- Manufactured from solid 316 Marine Grade Stainless Steel
- Ideal for use where corrosion levels are high such as city or coastal environments and with acidic timber

#### Front Profile

#### Side Profile

For further assistance, call 01702 899440

www.alu-tec.co.uk