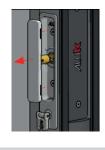

# BSF70 LIFT & TURN BIFOLD HANDLE

- Shootbolt assembly interlock handle for the AluK BSF70 Bifolding Door
- Locking & Non Locking versions available.
- Available in Chrome, Black, Silver, Anthracite Grey and White