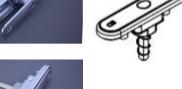

# CLEARLINE SECURIFOLD FOLDING DOOR HANDLE

The Clearline SecuriFold door handle from greenteQ has been designed to allow the lever of the handle to fold down vertically when not in use, locating snugly against the backplate.

- Can be used on bi-folds and resi doors to prevent lever clashing against the wall
- Works with most multi-point 92PZ door locks on bi-fold and resi-doors
- Stands off profile by only 25mm in inactive position
- Levers fold vertically against backplate when not in use to allow neat stacking and provide clear sightlines through glass when closed
- Internal and external levers operate independently
- Top of lever pushes in to allow turn action
- Location peg holds the lever in place in inactive position to prevent handle rattle
- Identical screw centres to standard long backplate Alpha door handle
- Available as left handed or right handed and in white, anthracite grey, black, satin and polished chrome finishes