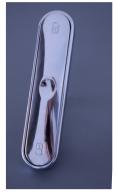

# BLU™ STAINLESS STEEL BIFOLDING HANDLE

- Ergonomic bi-fold door handle
- Comes complete with  $63 \times 25$ mm backplate and has a mounted 7x7x50mm spindle, the lever operates to an opening angle of 21.5 degrees
- Manufactured from solid 316 Marine Grade Stainless Steel
- Ideal for use where corrosion levels are high such as city or coastal environments and with acidic timber

#### Front Profile