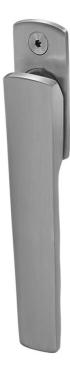

# BSF70 LIFT & TURN BIFOLD HANDLE

- Shootbolt assembly interlock handle for the AluK BSF70 Bifolding Door
- Locking & Non Locking versions available.
- Available in Chrome, Black, Silver, Anthracite Grey and White