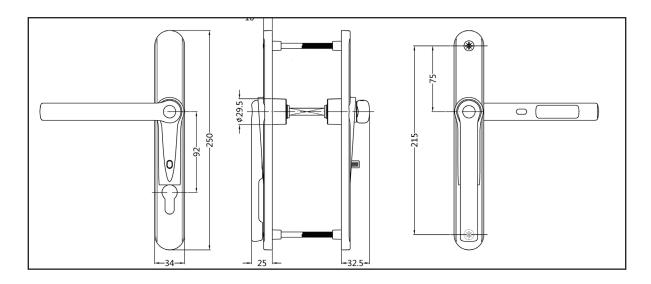

# CLEARLINE SECURIFOLD FOLDING DOOR HANDLE

The Clearline SecuriFold door handle from greenteQ has been designed to allow the lever of the handle to fold down vertically when not in use, locating snugly against the backplate.

- Can be used on bi-folds and resi doors to prevent lever clashing against the wall
- Works with most multi-point 92PZ door locks on bi-fold and resi-doors
- Stands off profile by only 25mm in inactive position
- Levers fold vertically against backplate when not in use to allow neat stacking and provide clear sightlines through glass when closed
- Internal and external levers operate independently
- Top of lever pushes in to allow turn action
- Location peg holds the lever in place in inactive position to prevent handle rattle
- Identical screw centres to standard long backplate Alpha door handle
- Available as left handed or right handed and in white, anthracite grey, black, satin and polished chrome finishes