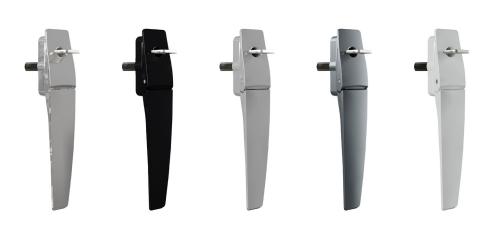

# BLU™ STAINLESS STEEL BIFOLDING HANDLE

- Ergonomic bi-fold door handle
- Comes complete with  $63 \times 25$ mm backplate and has a mounted 7x7x50mm spindle, the lever operates to an opening angle of 21.5 degrees
- Manufactured from solid 316 Marine Grade Stainless Steel
- Ideal for use where corrosion levels are high such as city or coastal environments and with acidic timber

#### Front Profile

#### Side Profile

For further assistance, call 01702 899440

www.alu-tec.co.uk