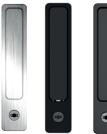

### **T HANDLE**

 Available in White, Silver, Black and Chrome

#### **T LOCKING HANDLE**

 Available in White, Silver, Black and Chrome

Black, Brushed Stainless Steel and Grey.