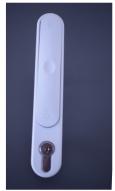

# BSF70 LIFT & TURN BIFOLD HANDLE

- Shootbolt assembly interlock handle for the AluK BSF70 Bifolding Door
- Locking & Non Locking versions available.
- Available in Chrome, Black, Silver, Anthracite Grey and White