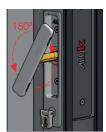

# BSF70 LIFT & TURN BIFOLD HANDLE

- Shootbolt assembly interlock handle for the AluK BSF70 Bifolding Door
- Locking & Non Locking versions available.
- Available in Chrome, Black, Silver, Anthracite Grey and White