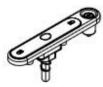

# CLEARLINE SECURIFOLD FOLDING DOOR HANDLE

The Clearline SecuriFold door handle from greenteQ has been designed to allow the lever of the handle to fold down vertically when not in use, locating snugly against the backplate.

- Can be used on bi-folds and resi doors to prevent lever clashing against the wall
- Works with most multi-point 92PZ door locks on bi-fold and resi-doors
- Stands off profile by only 25mm in inactive position
- Levers fold vertically against backplate when not in use to allow neat stacking and provide clear sightlines through glass when closed
- Internal and external levers operate independently
- Top of lever pushes in to allow turn action
- Location peg holds the lever in place in inactive position to prevent handle rattle
- Identical screw centres to standard long backplate Alpha door handle
- Available as left handed or right handed and in white, anthracite grey, black, satin and polished chrome finishes