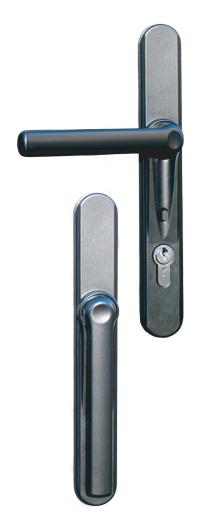

# CLEARLINE SECURIFOLD FOLDING DOOR HANDLE

The Clearline SecuriFold door handle from greenteQ has been designed to allow the lever of the handle to fold down vertically when not in use, locating snugly against the backplate.

- Can be used on bi-folds and resi doors to prevent lever clashing against the wall
- Works with most multi-point 92PZ door locks on bi-fold and resi-doors
- Stands off profile by only 25mm in inactive position
- Levers fold vertically against backplate when not in use to allow neat stacking and provide clear sightlines through glass when closed
- Internal and external levers operate independently
- Top of lever pushes in to allow turn action
- Location peg holds the lever in place in inactive position to prevent handle rattle
- Identical screw centres to standard long backplate Alpha door handle
- Available as left handed or right handed and in white, anthracite grey, black, satin and polished chrome finishes