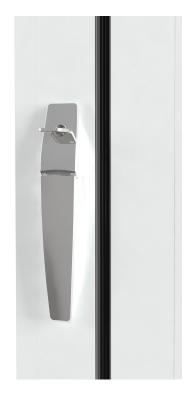

# CLEARLINE SECURIFOLD FOLDING DOOR HANDLE

The Clearline SecuriFold door handle from greenteQ has been designed to allow the lever of the handle to fold down vertically when not in use, locating snugly against the backplate.

- Can be used on bi-folds and resi doors to prevent lever clashing against the wall
- Works with most multi-point 92PZ door locks on bi-fold and resi-doors
- Stands off profile by only 25mm in inactive position
- Levers fold vertically against backplate when not in use to allow neat stacking and provide clear sightlines through glass when closed
- Internal and external levers operate independently
- Top of lever pushes in to allow turn action
- Location peg holds the lever in place in inactive position to prevent handle rattle
- Identical screw centres to standard long backplate Alpha door handle
- Available as left handed or right handed and in white, anthracite grey, black, satin and polished chrome finishes