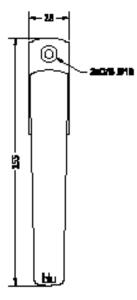

# BLU™ STAINLESS STEEL BIFOLDING HANDLE

- Ergonomic bi-fold door handle
- Comes complete with  $63 \times 25$ mm backplate and has a mounted 7x7x50mm spindle, the lever operates to an opening angle of 21.5 degrees
- Manufactured from solid 316 Marine Grade Stainless Steel
- Ideal for use where corrosion levels are high such as city or coastal environments and with acidic timber

#### Front Profile