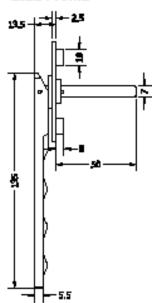

# BLU™ STAINLESS STEEL BIFOLDING HANDLE

- Ergonomic bi-fold door handle
- Comes complete with  $63 \times 25$ mm backplate and has a mounted 7x7x50mm spindle, the lever operates to an opening angle of 21.5 degrees
- Manufactured from solid 316 Marine Grade Stainless Steel
- Ideal for use where corrosion levels are high such as city or coastal environments and with acidic timber

#### Side Profile

For further assistance, call 01702 899440

www.alu-tec.co.uk